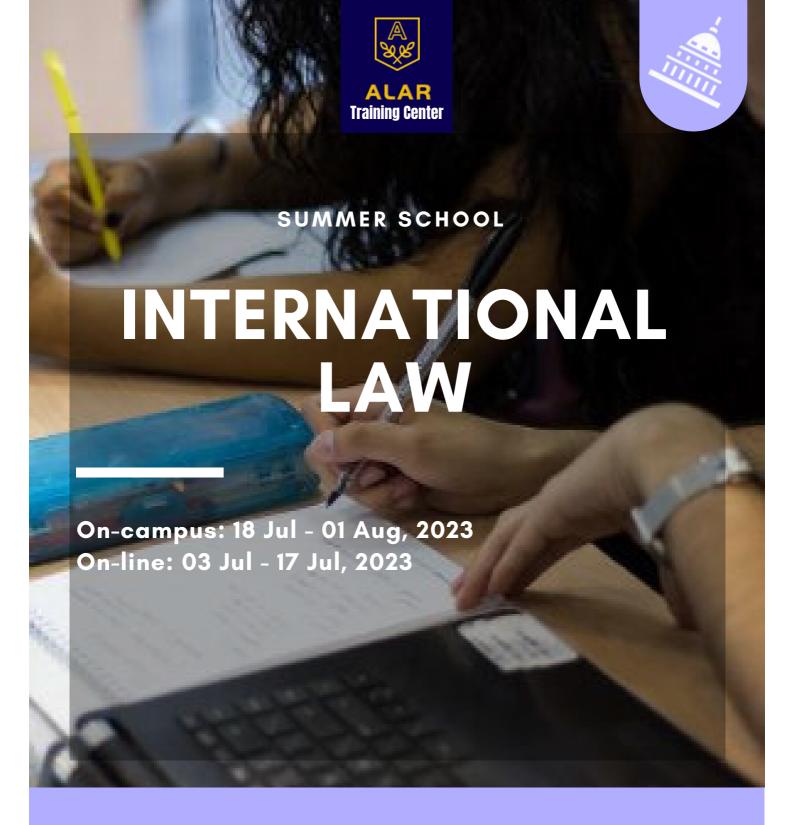

EXPAND YOUR UNDERSTANDING OF INTERNATIONAL LAW WITH LIKE-MINDED PEERS FROM ALL OVER THE WORLD

ECTS credits: 4.0 (on-campus), 3.0 (on-line)

**On-campus:** 18 Jul - 01 Aug, 2023

**On-line:** 03 Jul - 17 Jul, 2023